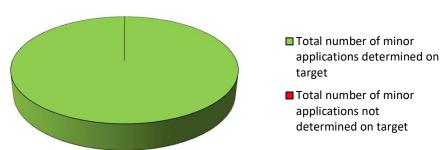

#### 3.1c) Percentage all minor applications determined on target

Total number of minor applications determined on target Total number of minor applications not determined on target Total number determined

7 0 7

#### Percentage determined on target

100.00%