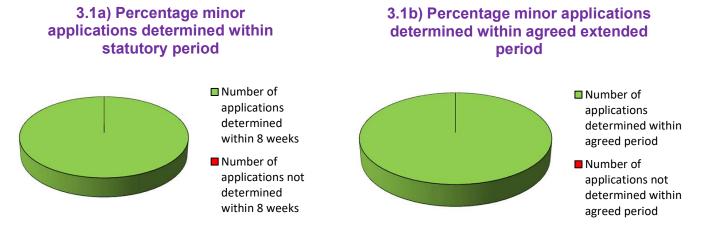

| 2.1(b) Total workload received                                                                                                                                              |                    |
|-----------------------------------------------------------------------------------------------------------------------------------------------------------------------------|--------------------|
| Number of applications received  Number of Screening Opinion requests received  Number of Scoping Opinion requests received  Number of submissions under condition received | 20<br>1<br>0<br>28 |
| Total workload received                                                                                                                                                     | 49                 |
| # Decision Making 3 Percentage minor applications determined on target 3.1a) Percentage minor applications determed within statutory period                                 |                    |
| Number of applications determined within 8 weeks Number of applications not determined within 8 weeks Total number determined                                               | 7<br>0<br>7        |
| Percentage determined within statutory period                                                                                                                               | 100.00%            |
| 3.1b) Percentage minor applications determined within agreed extended period                                                                                                |                    |
| Number of applications determined within agreed period<br>Number of applications not determined within agreed period<br>Total number determined                             | 1<br>0<br>1        |
| Percentage determined within agreed extended period                                                                                                                         | 100.00%            |
|                                                                                                                                                                             |                    |