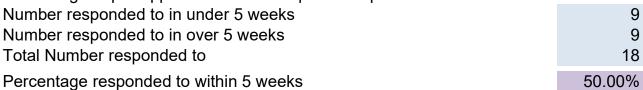

1 Percentage of pre-application advice requests responded to within 5 weeks

# 1.2 Percentage of pre-application advice requests responded to within 5 weeks