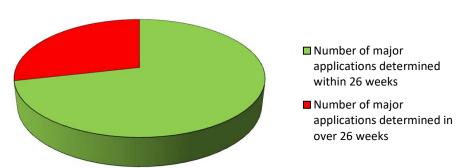

3 Percentage major applications determined within 26 weeks Number of major applications determined within 26 weeks Number of major applications determined in over 26 weeks Total number determined

5 2

Percentage determined within 26 weeks

71.43%

4 Percentage all applications determined within 26 weeks Number of all applications determined within 26 weeks Number of all applications determined in over 26 weeks Total number determined

12 2 14