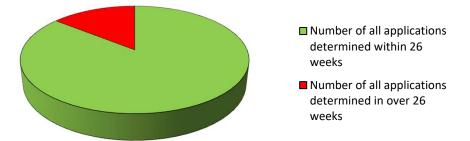

71.43%

4 Percentage all applications determined within 26 weeks Number of all applications determined within 26 weeks Number of all applications determined in over 26 weeks Total number determined

12 2 14

Percentage determined within 26 weeks

85.71%